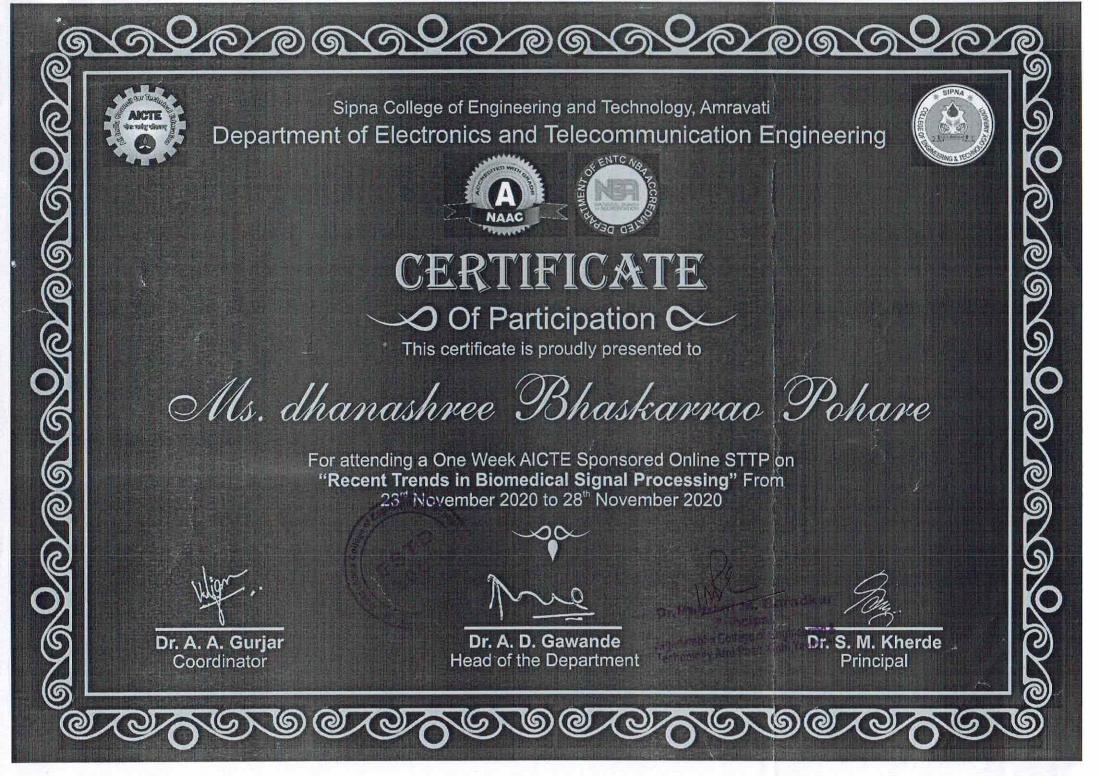

Respected Sir,

With reference to above said subject, I will attend the online Faculty Development Program on "Recent Trends in Biomedical Signal Processing" organized by SIPANA college of Engineering, Amaravati on 23/11/20 to 28/11/20.

So, you are kindly request to sanction the FDP expenses of Rs.300/- (Rs. Three Hundred Only).

EST

2009

Thanking You.

Dr.Hemant M. Baradkar Principal

Innadambha College of Engineering &

Yours faithfully

Ms.D.B.Pohare