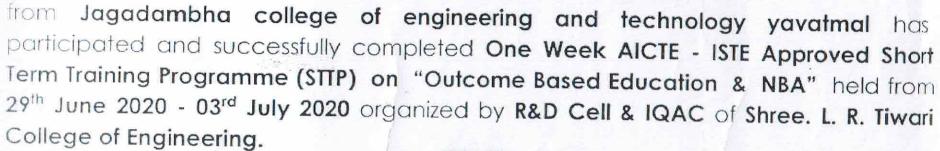

#### eCertificate of Participation

This is to certify that Mr. H. D. Mishra

Jagadambha college of engineering and technology yavatmal has conficinated and successfully completed One Week AICTE - ISTE Approved Short Term Training Programme (STTP) on "Outcome Based Education & NBA" held from 29th June 2020 - 03rd July 2020 organized by R&D Cell & IQAC of Shree. L. R. Tiwari College of Engineering.