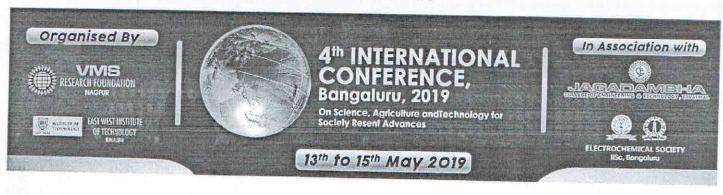

Attended 4th International Conference 2019 at Bangaluru on Science, Agriculture and Technology for Society Resent Advances During 13th, 14th & 15th May 2019.

Dr. H. P. Nagswarupa Secretary ESCI, IISC, Banglore

Dr. Ashish Lambat Secretary, VMS Research Foundation, Nagpur Dr. N. C. Shivaprakash IISC, Banglore

Dr. Shital Watile Secretary, Jagadambha College Of Engg. & Tech.,Yavalmai

Jagadambha College of Engineering & Technology, Arni Road, Kinhi, Yavatmaning &