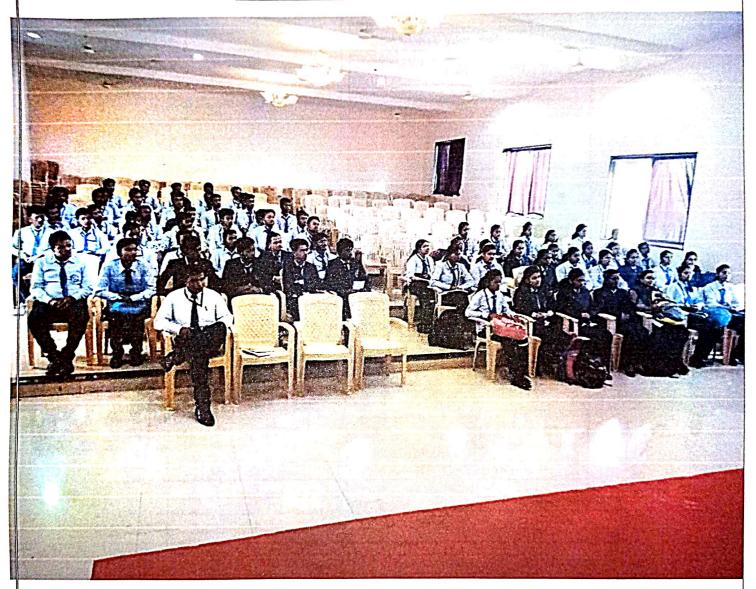

. An important initiative has been taken by Jagadambha College of Engineering & Technology, Yavatmal. To motivate the Students to enhance the research skills and to learn new methodologies & practical concepts. For the fulfillment of this activity Jagadambha College of Engineering & Technology organized "One Day Programme on "Career counseling –on Carrier counseling on how to prepare for IPS Exam" In this programme total 83 Students participated

On dated <sup>04/01/2018</sup> Inaugural Program of Career counseling –on Carrier counseling on how to prepare for IPS exam has been organized. This Program was organized by Jagadambha College of Engineering &Technology; Yavatmal & The Expert for this programme was Mr. M. Rajkumar

## **Participants Attending Session**

Picture Capture during session.

Dr.Hemant M. Baradkar Principal lagadambha College of Engineering & Schnology Arni Road Kinhi Yavatma)

For this one day online workshop Dr.Prof V.G.Neve (Co-ordinator) along with Co-coordinators Prof E.A.Rangari and all the faculty members took lots of efforts for the successful execution of the event.