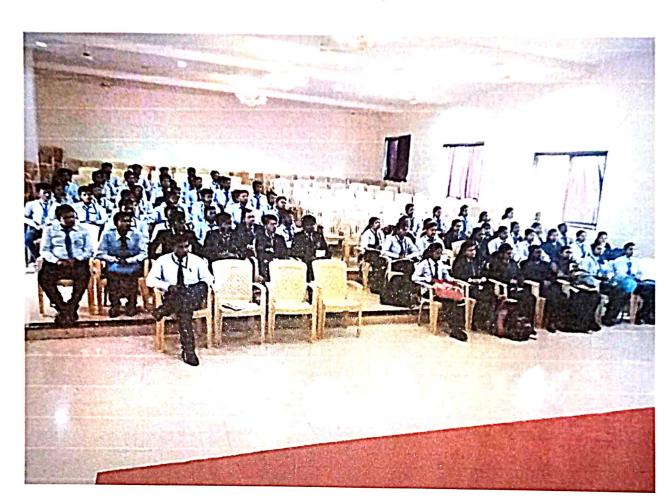

Dr.Hemant M. Baradkar Principal Jagadambha College of Engineering & Technology,Arni Road,Kinhi,Yavatmal

**Participants Attending Session** 

Picture Capture during session.

Dr. hiemiant M. Baraona. Principal Jagadambha College of Engineering f Technology, Arni Road, Kinhi, Yavatma

. An important initiative has been taken by Jagadambha College of Engineering & Technology, Yavatmal. To motivate the Students to enhance the research skills and to learn new methodologies & practical concepts. For the fulfillment of this activity Jagadambha College of Engineering & Technology organized "One Day Programme on "Career counseling –on Carrier counseling on how to crack MSDCL exam" In this programme total 83 Students participated

On dated <sup>13/12/2017</sup>The Inaugural Program of Career counseling –on Carrier counseling on how to crack MSDCL exam has been organized. This Program was organized by Jagadambha College of Engineering &Technology; Yavatmal & The Expert for this programme was Mr. Rahul Bhoyar.