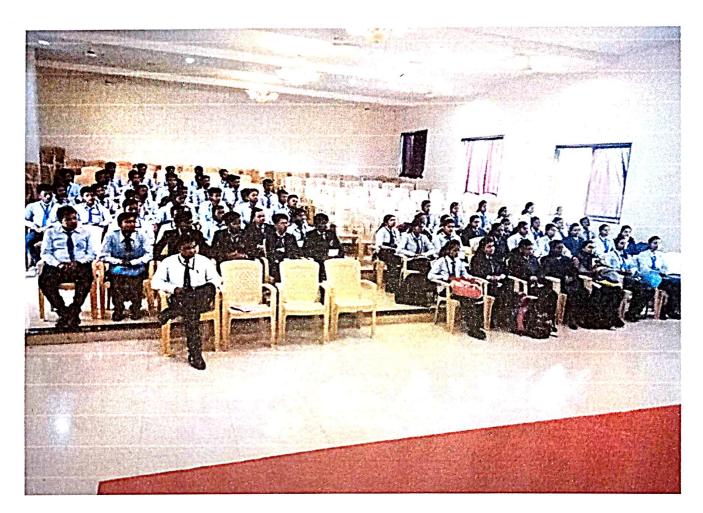

. An important initiative has been taken by Jagadambha College of Engineering & Technology, Yavatmal. To motivate the Students to enhance the research skills and to learn new methodologies & practical concepts. For the fulfillment of this activity Jagadambha College of Engineering & Technology organized "One Day Programme on "Career counseling –on Carrier counseling on how to prepare for IPS Exam" In this programme total 83 Students participated

On dated <sup>04/01/2018</sup> Inaugural Program of Career counseling –on Carrier counseling on how to prepare for IPS exam has been organized. This Program was organized by Jagadambha College of Engineering &Technology; Yavatmal & The Expert for this programme was Mr. M. Rajkumar

## **Participants Attending Session**

Picture Capture during session.

Dr.Hemant M. Baradkar Principal lagadambha College of Engineering & Schnology Arni Road Kinhi Yavatma)

For this one day online workshop Dr.Prof V.G.Neve (Co-ordinator) along with Co-coordinators Prof E.A.Rangari and all the faculty members took lots of efforts for the successful execution of the event.