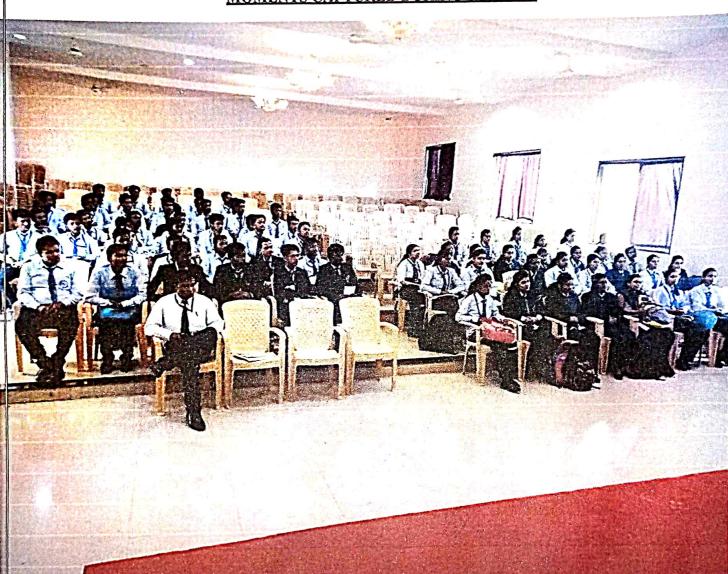

Dr.Hemant M. Baradkar Principal Jagadambha College of Engineering & Technology,Arni Road,Kinhi,Yavatmal

**Participants Attending Session** 

Picture Capture during session.

Dr. hiemiant M. Baraona. Principal Jagadambha College of Engineering f Technology, Arni Road, Kinhi, Yavatma

## **Participants Attending Session**

Picture Capture during session.

Dr.Hemant M. Baradkar Principal lagadambha College of Engineering & Schnology Arni Road Kinhi Yavatma)

For this one day online workshop Dr.Prof V.G.Neve (Co-ordinator) along with Co-coordinators Prof E.A.Rangari and all the faculty members took lots of efforts for the successful execution of the event.