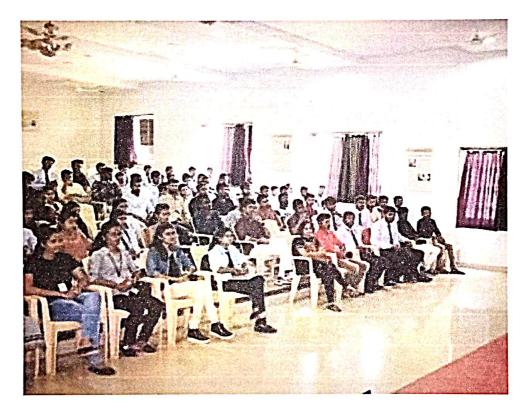

Dr.Hemant M. Baradkar Principal Jagadambha College of Engineering & Technology,Arni Road,Kinhi,Yavatmal

**Participants Attending Session** 

Picture Capture during session.

Dr. hiemiant M. Baraona. Principal Jagadambha College of Engineering f Technology, Arni Road, Kinhi, Yavatma

## **Participants Attending Session**

Picture Capture during session.

Dr.Hemant M. Baradkar Principal lagadambha College of Engineering & Schnology Arni Road Kinhi Yavatma)

For this one day online workshop Dr.Prof V.G.Neve (Co-ordinator) along with Co-coordinators Prof E.A.Rangari and all the faculty members took lots of efforts for the successful execution of the event.